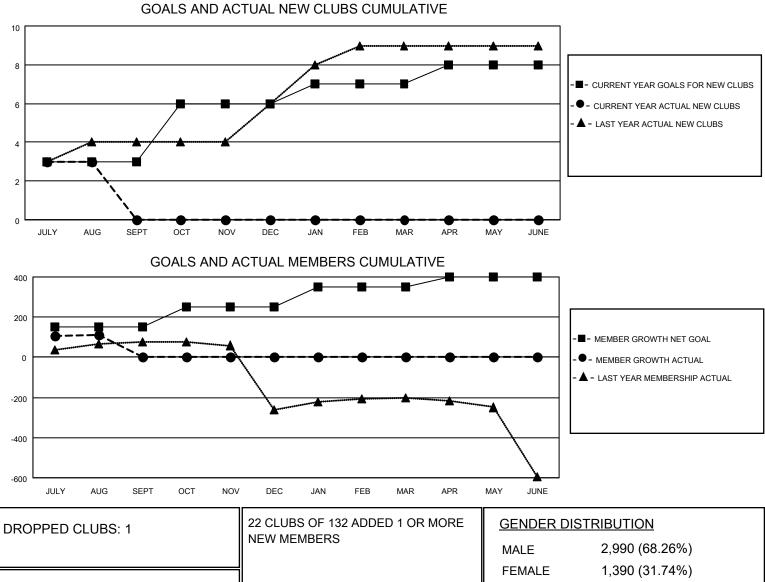

## LOCATION INDIA

District 322 E

Results as of: 8/31/2020

| Clubs                 |               |           |               | Members               |                        |                         |                                                    |  |  |
|-----------------------|---------------|-----------|---------------|-----------------------|------------------------|-------------------------|----------------------------------------------------|--|--|
| RESULTS FOR 2020-2021 |               |           |               | RESULTS FOR 2020-2021 |                        |                         |                                                    |  |  |
| QUARTER               | NEW CLUB GOAL | NEW CLUBS | DROPPED CLUBS | QUARTER               | BER GROWTH NET<br>GOAL | MEMBER GROWTH<br>ACTUAL | DROPPED<br>MEMBERS ACTUAL<br>(including transfers) |  |  |
| JULY/AUG/SEPT         | 3             | 3         | 1             | JULY/AUG/SEPT         | 150                    | 167                     | 44                                                 |  |  |
| OCT/NOV/DEC           | 3             | 0         | 0             | OCT/NOV/DEC           | 100                    | 0                       | 0                                                  |  |  |
| JAN/FEB/MAR           | 1             | 0         | 0             | JAN/FEB/MAR           | 100                    | 0                       | 0                                                  |  |  |
| APR/MAY/JUNE          | 1             | 0         | 0             | APR/MAY/JUNE          | 50                     | 0                       | 0                                                  |  |  |

| DROPPED MEMBERSClick HERE FOR CUMULATIVE<br>MEMBERSHIP DATATOTAL FAMILY UNIT MEMBERS1,887OTHER0<br>MEMBERSHIP DATATOTAL FAMILY UNIT MEMBERS1,027TOTAL44441,027 |                  |    | NEW MEMBERS | MALE<br>FEMALE            | 2,990 (68.26%)<br>1,390 (31.74%) |       |
|----------------------------------------------------------------------------------------------------------------------------------------------------------------|------------------|----|-------------|---------------------------|----------------------------------|-------|
| CLUB CANCELLED 0   OTHER 40     CLICK HERE FOR CUMULATIVE   MEMBERSHIP DATA   FAMILY MEMBERS PAYING HALF   1,027                                               | DROPPED MEMBERS  |    |             |                           |                                  |       |
| CLUB CANCELLED 0 MEMBERSHIP DATA FAMILY MEMBERS PAYING HALF 1,027   OTHER 40 DUES DUES                                                                         | DECEASED         | 4  |             | TOTAL FAMILY UNIT MEMBERS |                                  | 1,887 |
| OTHER 40 DUES                                                                                                                                                  | CLUB CANCELLED 0 |    |             |                           |                                  | 4 007 |
|                                                                                                                                                                | OTHER            | 40 |             |                           |                                  | 1,027 |
|                                                                                                                                                                | TOTAL            | 44 |             | 5020                      |                                  |       |